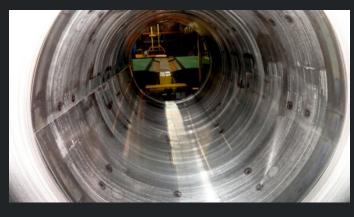

## Coil eye welding

## Reel hole fixation

The inner flap of tin plate material regularly drops down when it comes off the mandrel. And even during handling there is a considerable risk that the entire coil will collapse. Tebulo coil eye welding machine determine the position of the inner flap, and spot-welds it to the inner surface. Staged welding increases the inner strength of the coil eye and avoids the need of sleeve logistics.