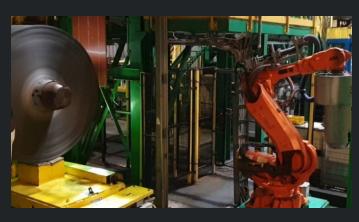

## Coil eye welding

## Reel hole fixation

The inner flap of tin plate material regularly drops down when it comes off the mandrel. And even during handling there is a considerable risk that the entire coil will collapse. Tebulo coil eye welding machine determine the position of the inner flap, and spot-welds it to the inner surface. Staged welding increases the inner strength of the coil eye and avoids the need of sleeve logistics.